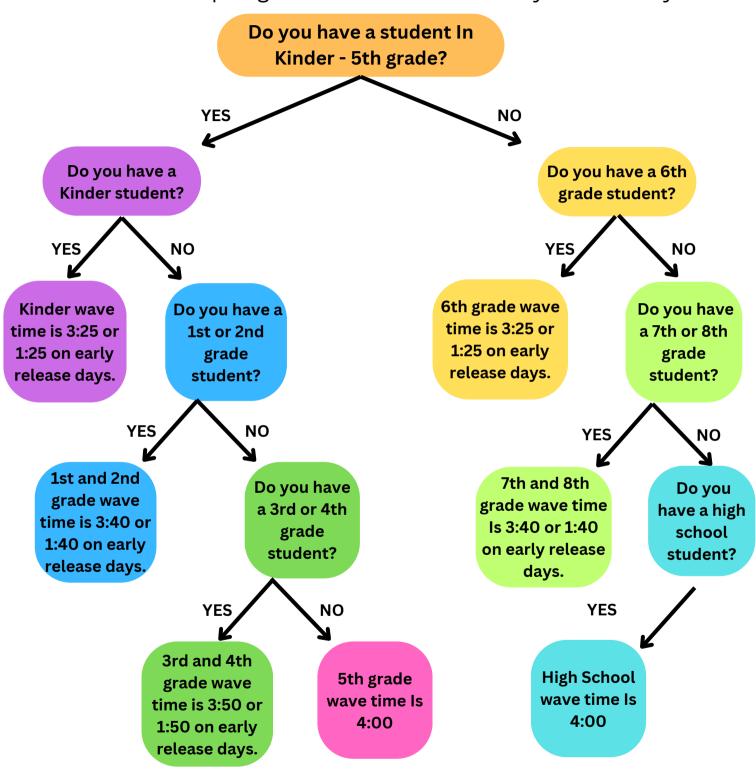

## When Is My Wave Time?

How do I find the correct time for my family or carpool to arrive at school? (Pick up begins at 3:30 or 1:30 on early release days.)

AFTER 4:10, students will be Inside at the front desk of the lower campus.